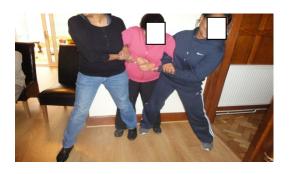

### FIGURE OF FOUR HOLD

CORE TECHNIQUE

| PHYSICAL INTERVENTION  | PERFORMANCE CRITERIA                                            |  |
|------------------------|-----------------------------------------------------------------|--|
| APPROACH               | DEFENSIVELY FROM REAR                                           |  |
| DEFENSIVE STANCE       | PROTECT YOURSELF, STABILITY<br>,LOWER CENTRE OF<br>GRAVITY      |  |
| POSITION OF REAR HAND  | UNDER GRASP ON LOWER<br>FOREARM                                 |  |
| POSITION OF FRONT HAND | UNDER ARM DRAW OF SERVICE<br>USER,BACKHOLD OWN LOWER<br>FOREARM |  |
| USE/POSITION OF HIPS   | IN CLOSE                                                        |  |

| POSITION OF FACE           | TURNED AWAY                                  |  |
|----------------------------|----------------------------------------------|--|
| USE OF VOICE               | ASSERTIVE,THEN<br>CALMING,REASSURING         |  |
| TALK DOWN                  | DIFFUSE.GIVE ALTERNATIVE<br>WAYS OUT, CALM   |  |
| LEAVE IT OPTION            | IF APPROPRIATE USING THE<br>DEFENSIVE STANCE |  |
| AWARENESS OF GENDER ISSUES | AWARE OF WHERE HANDS ARE<br>GOING            |  |
| TEAMWORK                   | COMMUNICATION ESSENTIAL – 2<br>WAY           |  |